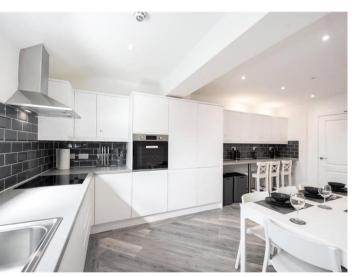

Located within a 2 minute walk from Brentwood High Street and just a 7 minute walk to Brentwood Station, this beautiful property property has been newly refurbished to accommodate multiple tenants.

Each studio apartment has been finished to a luxury specification and includes its own private Ensuite, built in storage, fridge and microwave.

Each room has own private WiFi separate password for your security

Large communal kitchen and laundry room with washing machine and dryer.

Weekly room cleaning including linen and towels supplied.

Rooms are single occupancy only