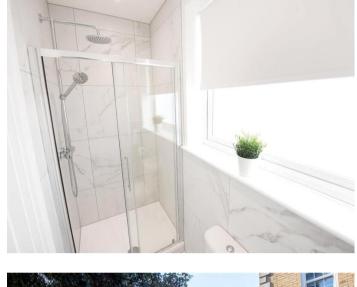

## **En-suite Shower Room**

Tiled floor with walk in shower cubicle. Rain drop shower. Low level WC and hand wash basin. Mirror with light.