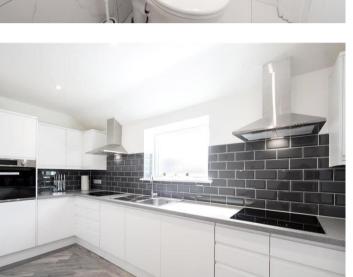

## Kitchen/diner

Shared kitchen diner. Consisting of two ovens and two hobs. Fridge/freezer. Plenty of drawers and designated cupboards. <a href="https://example.com/shared-cupboards">br />Breakfast bar area and dining room table and chairs.</a>