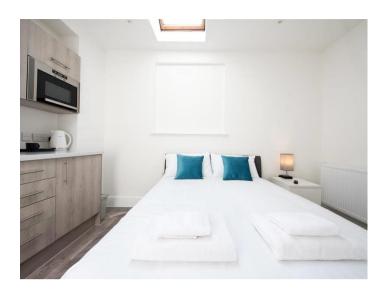

**Crown Street, Brentwood** 

£850 pcm
Single Room to rent LET

Room to rent within a professional HMO.

The room itself is a double bedroom which is fully furnished. Including kitchenette style area with cupboard, microwave and fridge.

## Bedroom 1

Double Bedroom. Comes fully furnished - double ottoman bed with, small kitchenette style area with microwave and fridge. Bedside cabinets. Private en-suite. Cupboard area for clothes. Television. All bills included, including free private wifi.<br/>
Private en-suite. Cupboard area for clothes. Television.