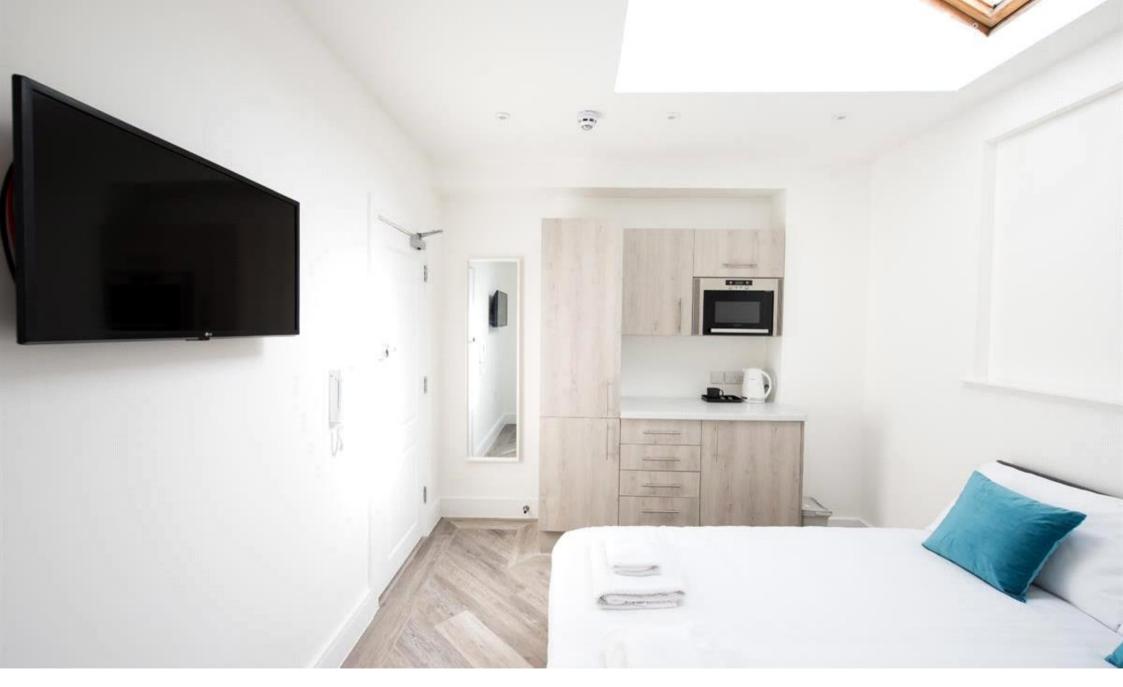

**Crown Street, Brentwood** 

£850 pcm
Single Room to rent LET

Room to rent within a professional HMO.

The room itself is a double bedroom which is fully furnished. Including kitchenette style area with cupboard, microwave and fridge.

## Bedroom 1

Double Bedroom. Comes fully furnished - double ottoman bed with, small kitchenette style area with microwave and fridge. Bedside cabinets. Private en-suite. Cupboard area for clothes. Television. All bills included, including free private wifi.<br/>
Private en-suite. Cupboard area for clothes. Television.