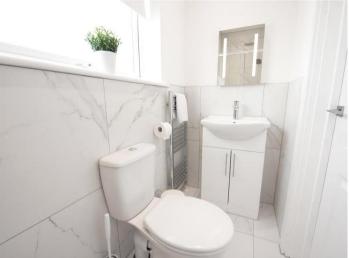

## **En-suite Shower Room**

Tiled floor with walk in shower cubicle. Rain drop shower. Low level WC and hand wash basin. Mirror with light.