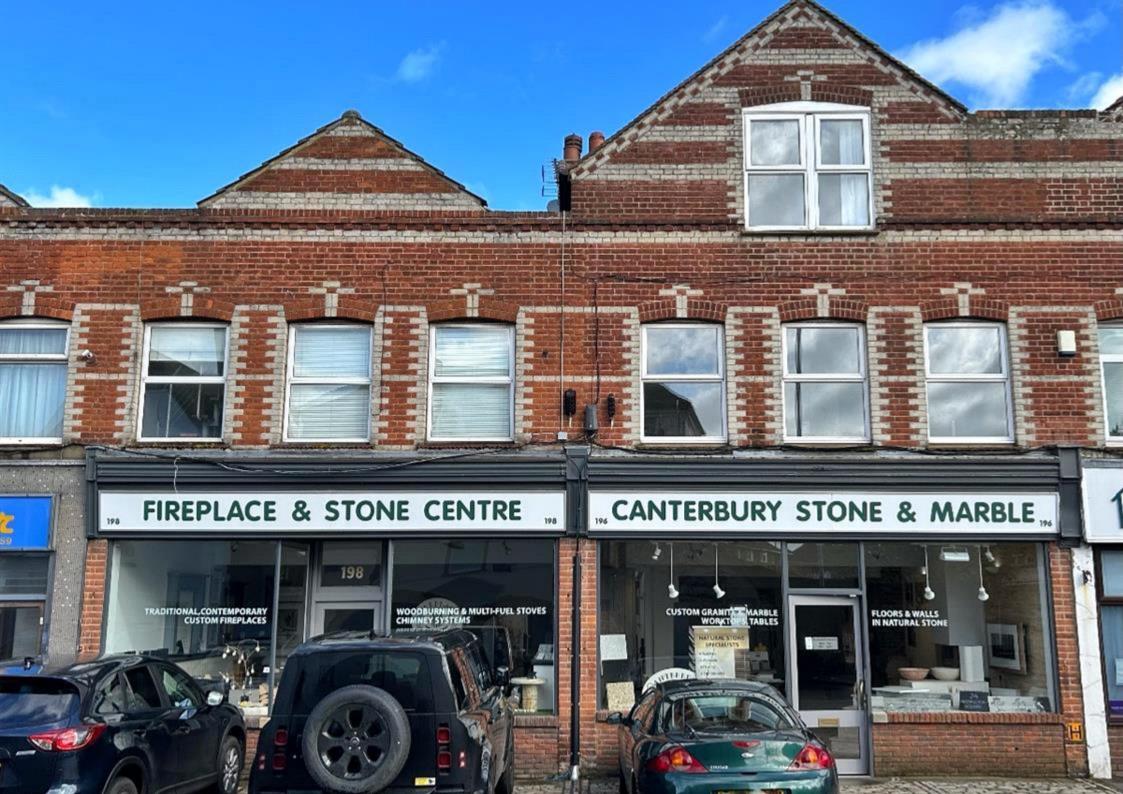

# Canterbury Stone & Marble, - Canterbury Road, Birchington

#### **Description**

If you're looking for a large premises in one of the hottest spots in Birchington with off street parking for six cars then this could be the one for you. This huge premises lends itself to the ability for any growing or already thriving business to be part of a fantastic community, in addition to offering the village another great business. Irrespective of your business the size on offer in addition to the flexibility of this self repairing lease could lend itself to a business centre sublet to multiple business's, restaurants and cafe's the list goes on and on. Available on either a long lease or sale this huge commercial property doesn't come up in the town centre very often.