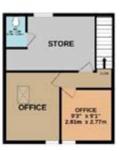

#### TOTAL FLOOR AREA: 3539 sq.ft. (328.8 sq.m.) approx.

Miles avery element has been reade to entere the durancy of the footpace contends from, evaluatements of doors, evaluate, contends and approximate process of the contends and approximate and on responsibility to been the any enter, extends evaluate, cooking and approximate and on responsibility to been the any enter, extending on the institutents. This plant is no illustrated purposes only and should be under a south by any prospective purstained. The services, systems and appliances shown have not been fusion and in a guarantee as to their operation of enflowing; can the given.