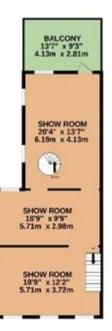

#### TOTAL FLOOR AREA: 3539 sq.ft. (328.8 sq.m.) approx.

Miles avery element has been reade to entere the durancy of the footpace contends from, evaluatements of doors, evaluate, contends and approximate process of the contends and approximate and on responsibility to been the any enter, extends evaluate, cooking and approximate and on responsibility to been the any enter, extending on the institutents. This plant is no illustrated purposes only and should be under a south by any prospective purstained. The services, systems and appliances shown have not been fusion and in a guarantee as to their operation of enflowing; can the given.