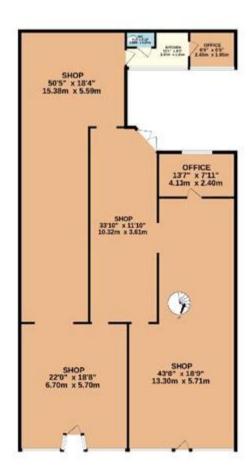

#### TOTAL FLOOR AREA: 3539 sq.ft. (328.8 sq.m.) approx.

Miles avery element has been reade to entere the durancy of the footpace contends from, evaluatements of doors, evaluate, contends and approximate process of the contends and approximate and on responsibility to been the any enter, extends evaluate, cooking and approximate and on responsibility to been the any enter, extending on the institutents. This plant is no illustrated purposes only and should be under a south by any prospective purstained. The services, systems and appliances shown have not been fusion and in a guarantee as to their operation of enflowing; can the given.